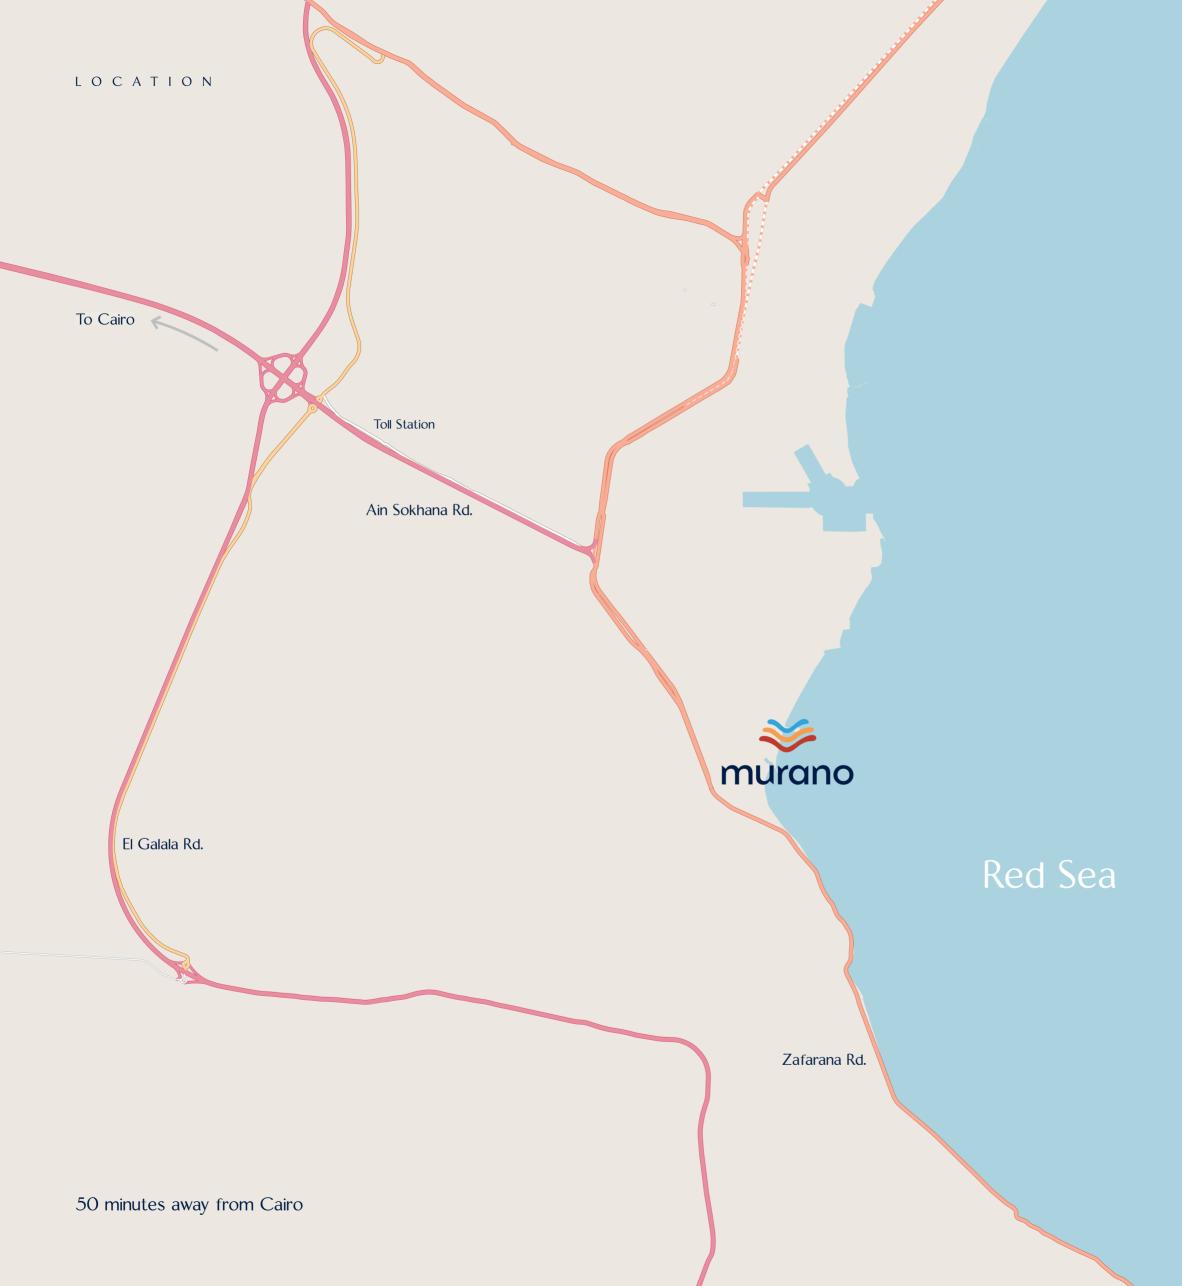

RELAX, RECHARGE AND REJUVENATE

LOCATION MAP

# 50 MINUTES away from Cairo!

#### Closest shoreline to the Capital

Murano is ideally situated at the end of the Ain El Sokhna Road, and at the start of Zaafarana Road . Just a one hour drive away from Cairo, being the closest shoreline to the capital.